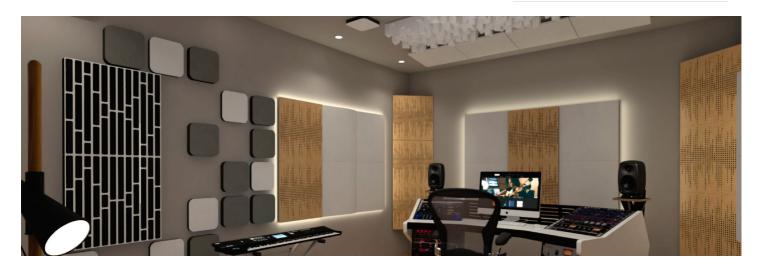

### Foam Absorber

Myriad is an acoustic absorber panel, designed for rooms that require a simple and efficient solution for reverberation control.

Made from high performance acoustic foam, covered with a premium acoustic fabric, Myriad excels in the high frequency range. Myriad unleashes its design potential when combining colours, allowing you to create beautiful designs and your own personalised patterns.

 $Myriad\ is\ very\ easy\ to\ install,\ with\ a\ self-adhesive\ backing.\ In\ minutes\ you\ can\ have\ your\ room\ acoustically\ treated\ and\ ready\ to\ use.$ 

### Recommended for

- Home Studio
- Vocal Booth