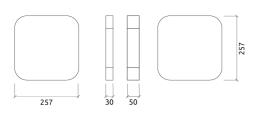

## Myriad 30 F - Absorber

# Foam Absorber



### Performance



# Technical Information













### Features

Type: Absorber

Absorption range: 315 Hz to 8000 Hz

Acoustic Class: B | ( $\alpha$ w) = 0,80

Available fire rate: FG | Furniture Grade

Material:

- Acoustic fabric

- Calibrated cell acoustic foam

### Dimensions:

FG - SF | 257x257x30mm | 0.08 Kg



## Myriad 30 F - Absorber

### Foam Absorber

Myriad is an acoustic absorber panel, designed for rooms that require a simple and efficient solution for reverberation control.

Made from high performance acoustic foam, covered with a premium acoustic fabric, Myriad excels in the high frequency range. Myriad unleashes its design potential when combining colours, allowing you to create beautiful designs and your own personalised patterns.

 $Myriad\ is\ very\ easy\ to\ install,\ with\ a\ self-adhesive\ backing.\ In\ m