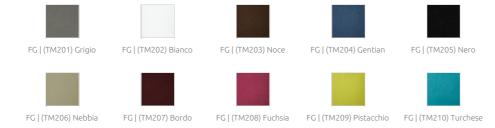

FG | Furniture Grade

Material:

- Acoustic fabric

- Calibrated cell acoustic foam

### Dimensions:

FG - SF | 257x257x30mm | 0.08 Kg



## Myriad 30 F - Absorber

### Foam Absorber

Myriad is an acoustic absorber panel, designed for rooms that require a simple and efficient solution for reverberation control.

Made from high performance acoustic foam, covered with a premium acoustic fabric, Myriad excels in the high frequency range. Myriad unleashes its design potential when combining colours, allowing you to create beautiful designs and your own personalised patterns.

 $Myriad\ is\ very\ easy\ to\ install,\ with\ a\ self-adhesive\ backing.\ In\ minutes\ you\ can\ have\ your\ room\ acoustically\ treated\ and\ ready\ to\ use.$ 

## Product finishes

### (FG - SF) Suede Fabric Finishes











#### Purpose

High frequency absorption

### Recommended for

- Home Studio
- Vocal Booth