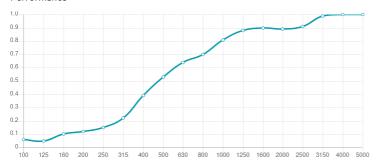

### Performance

### Features

Type: Absorber

Absorption range: 315 Hz to 8000 Hz

Acoustic Class: B | ( $\alpha$ w) = 0,80

Available fire rate: FG | Furniture Grade

Material:

- Acoustic fabric

- Calibrated cell acoustic foam